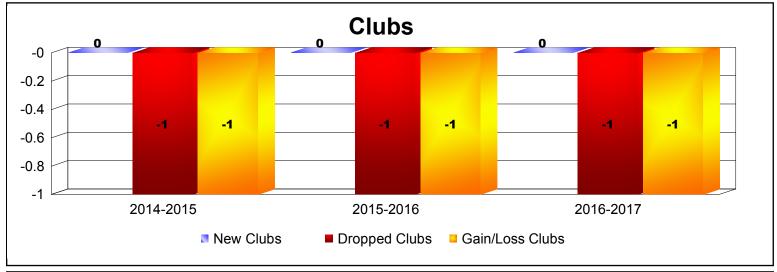

**Disbanded Districts**As of June 2017 Cumulative

| Year      | New<br>Clubs | Dropped<br>Clubs | Gain/<br>Loss<br>Clubs | New<br>Members | Charter<br>Members | Reinstate<br>Members | Transfer<br>Members | Total<br>Member<br>Added | Total<br>Members<br>Dropped | Gain/<br>Loss<br>Members |
|-----------|--------------|------------------|------------------------|----------------|--------------------|----------------------|---------------------|--------------------------|-----------------------------|--------------------------|
| 2014-2015 | 0            | -1               | -1                     | 0              | 0                  | 0                    | 0                   | 0                        | -30                         | -30                      |
| 2015-2016 | 0            | -1               | -1                     | 0              | 0                  | 0                    | 0                   | 0                        | -5                          | -5                       |
| 2016-2017 | 0            | -1               | -1                     | 0              | 0                  | 0                    | 0                   | 0                        | -9                          | -9                       |
| Average   | 0            | -1               | -1                     | 0              | 0                  | 0                    | 0                   | 0                        | -15                         | -15                      |