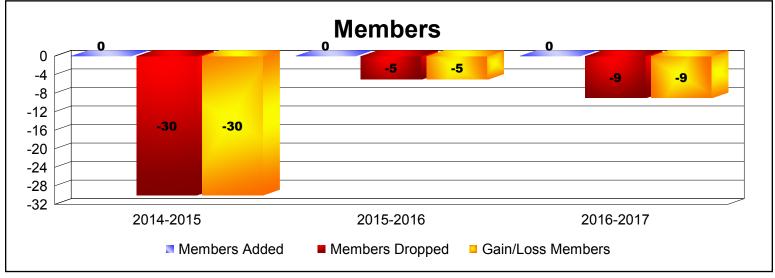

**Disbanded Districts**As of June 2017 Cumulative

| Year      | New<br>Clubs | Dropped<br>Clubs | Gain/<br>Loss<br>Clubs | New<br>Members | Charter<br>Members | Reinstate<br>Members | Transfer<br>Members | Total<br>Member<br>Added | Total<br>Members<br>Dropped | Gain/<br>Loss<br>Members |
|-----------|--------------|------------------|------------------------|----------------|--------------------|----------------------|---------------------|--------------------------|-----------------------------|--------------------------|
| 2014-2015 | 0            | -1               | -1                     | 0              | 0                  | 0                    | 0                   | 0                        | -30                         | -30                      |
| 2015-2016 | 0            | -1               | -1                     | 0              | 0                  | 0                    | 0                   | 0                        | -5                          | -5                       |
| 2016-2017 | 0            | -1               | -1                     | 0              | 0                  | 0                    | 0                   | 0                        | -9                          | -9                       |
| Average   | 0            | -1               | -1                     | 0              | 0                  | 0                    | 0                   | 0                        | -15                         | -15                      |